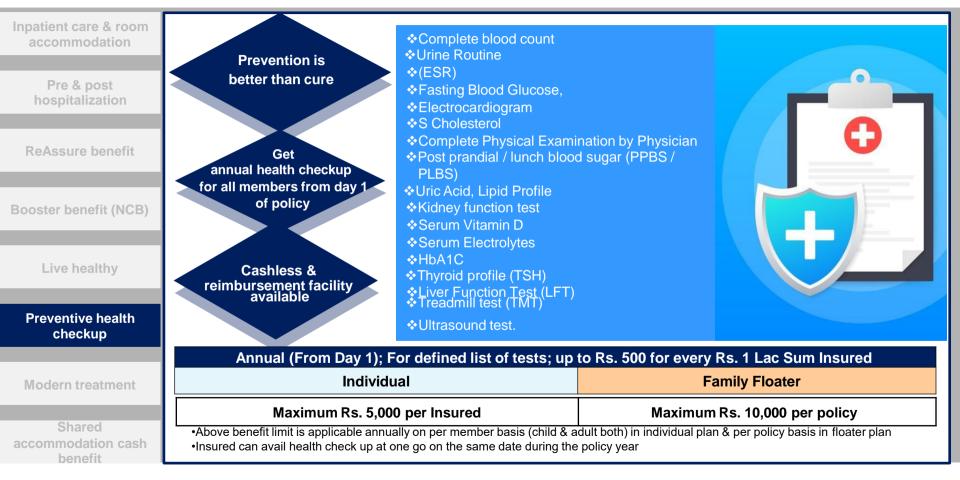

## 6. Health checkup

#### **Health checkup**

- It's for living healthy. So why wait?
- Avail health check up from the Day 1 of