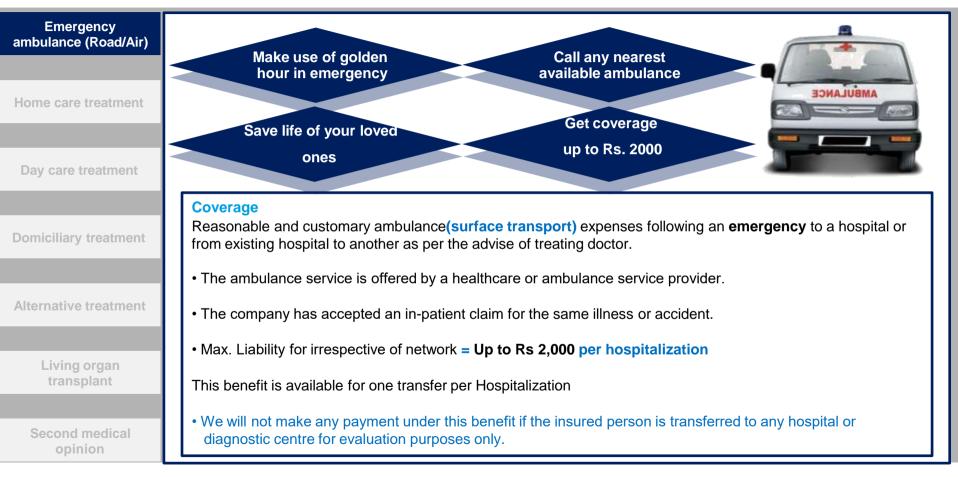

## 09. Emergency ambulance (Road) – 1/2

## 09. Emergency ambulance (Air) - 2/2

Ambulance transportation in an airplane or helicopter, for Emergency life threatening health conditions which require immediate and rapid ambulance transportation

Cashless claim: Covered up to Sum Insured Reimbursement claim: Covered up to Rs. 2.5 Lacs

**Condition:** The above coverage is subject to fulfilment of following

- a) We have accepted a claim under Inpatient Care or Day Care Treatment.
- b) Medically Necessary treatment is not available at the location where the In
- c) The Medical Evacuation has been prescribed by a Medical Practitioner and
- d) The insured person is in India and the treatment is required in India only an
- e) The air ambulance provider is registered in India.
- We will cover expenses up to the amount specified in the Policy Schedule for transportation of the Insured

What is not covered: Expenses incurred in return transportation to Insured Person's home by air