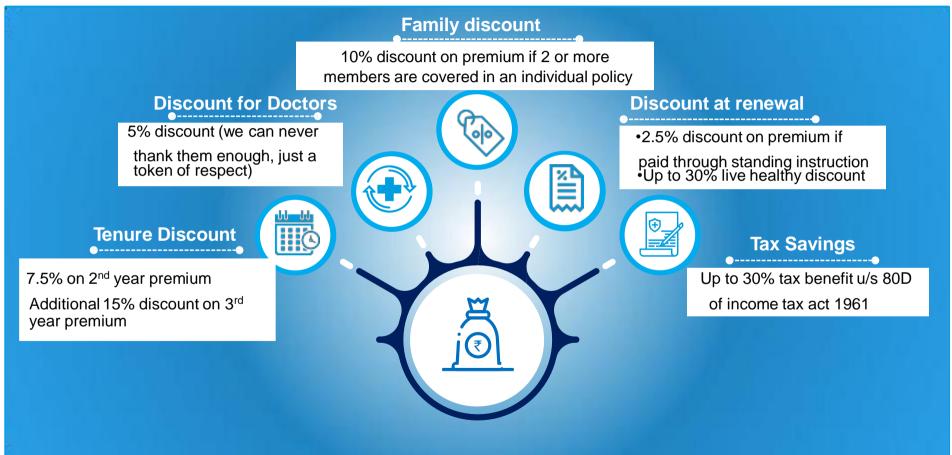

## How much does it cost

| Policy Type with SI of 10Lacs                                   | Individual (1 member) | Individual (2 members) | Family floater (2Adult 1 Child) |  |  |
|-----------------------------------------------------------------|-----------------------|------------------------|---------------------------------|--|--|
| At inception                                                    |                       |                        |                                 |  |  |
| \ge                                                             | 28 years              | 39 years & 28 years    | Eldest member: 39 years         |  |  |
| Premium                                                         | 9590                  | 12012 & 9590           | 22000                           |  |  |
| Family Discount of 10%                                          | NA                    | 2161                   | NA                              |  |  |
| Ferm discount on 3 years<br>7.5% on 2nd year + 15% on 3rd year) | 2158                  | 4374                   | 4950                            |  |  |
| Doctor discount of 5%                                           | 1330                  | 2698                   | 3053                            |  |  |
| inal premium                                                    | 25,282                | 51,253                 | 57,998                          |  |  |
| remium without any discount                                     | 28,770                | 64,806                 | 66,000                          |  |  |
| Total saving                                                    | 3,488                 | 13,553                 | 8,003                           |  |  |

|                                                                                         |        | At renewal |        |  |  |  |  |  |
|-----------------------------------------------------------------------------------------|--------|------------|--------|--|--|--|--|--|
| Additional Auto-debit discount of 2.5%                                                  | 632    | 1281       | 1450   |  |  |  |  |  |
| Additional Live healthy discount of max 30%<br>(15% for a floater policy with 2 Adults) | 7395   | 14992      | 8482   |  |  |  |  |  |
| Final Premium                                                                           | 17,255 | 34,980     | 48,065 |  |  |  |  |  |
| Premium without any discount                                                            | 28,770 | 64,806     | 66,000 |  |  |  |  |  |
| Total saving                                                                            | 11,515 | 29,826     | 17,935 |  |  |  |  |  |

#### **Plan combination**

Individual basis – Sum Insured shall apply to each individual family member. 10% discount on premium if 2 or more members are covered Family floater – Sum Insured shall apply to the entire family