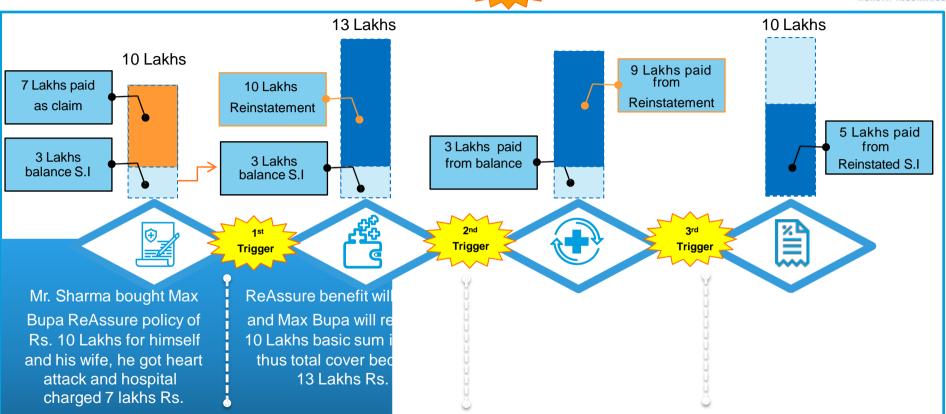

## Get more protection with booster benefit

In case of no claim, sum insured doubles itself in 2 years at no extra cost

\*In case of claim, Booster will reduce 50%