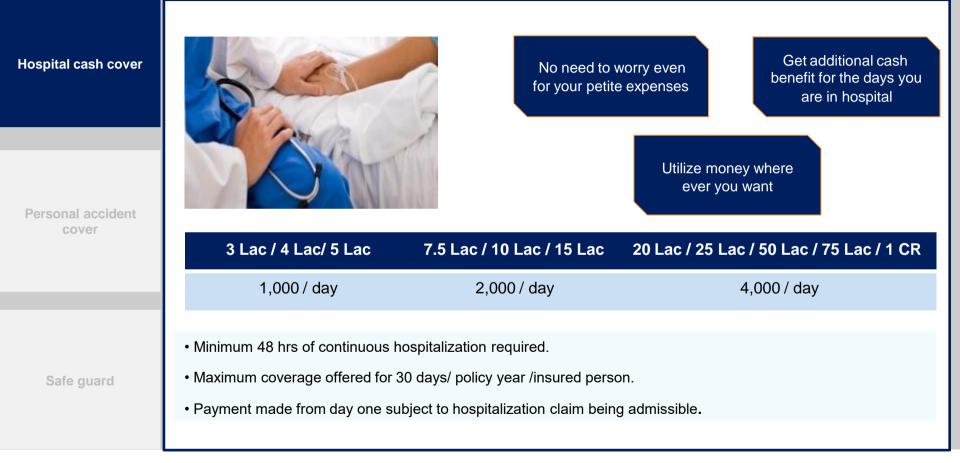

## 1. Hospital cash cover (optional)

Shared accommodation cash benefit Sometimes a company in hospital room gives mental support Occupy shared accommodation during hospitalization in network hospital & get daily cash benefit

3 Lac / 4 Lac / 5 Lac / 7.5 Lac / 10 Lac / 12.5 Lac / 15 Lac

20 Lac / 25 Lac / 50 Lac / 75 Lac / 1 CR

Rs. 800 per day; maximum Rs. 4,800

Rs. 1,000 per day; maximum Rs. 6,000

What covered: If We have accepted an Inpatient Care Hospitalization claim and the Insured Person has occupied a shared room accommodation during such Hospitalization in a Network Hospital, We will pay a daily cash amount as specified in the Policy Schedule for the Insured Person for each continuous and completed period of 24 hours of Hospitalization.

Condition: The Insured Person has been admitted in a Hospital for a minimum period of 48 hours continuously.

What not covered: This benefit will not be payable if the Insured Person stays in an Intensive Care Unit or High Dependency Units / wards