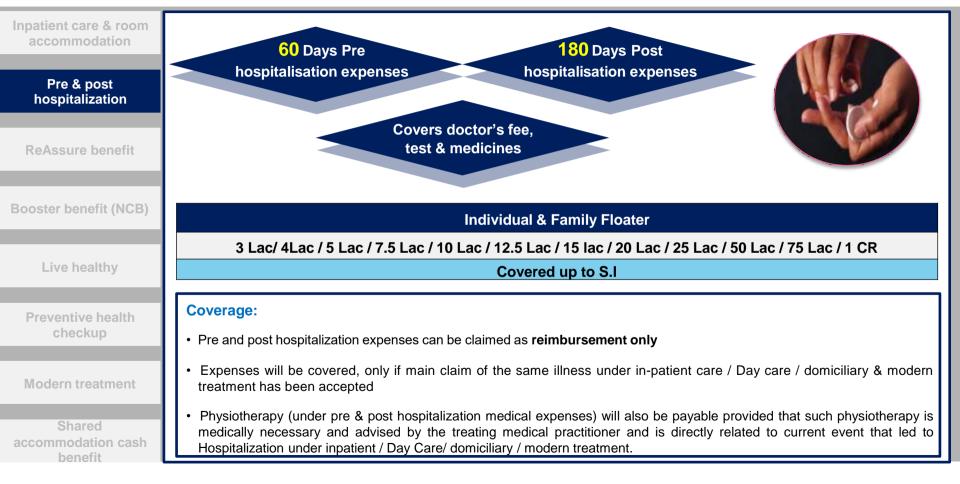

## 2. Pre & Post hospitalization benefit

## 1. Inpatient treatment & hospital accommodation

| Inpatient care & room<br>accommodation | ReAssure                                                                                                                                        | Individual & Family Floater                                                                            |  |
|----------------------------------------|-------------------------------------------------------------------------------------------------------------------------------------------------|--------------------------------------------------------------------------------------------------------|--|
|                                        | Sum Insured (in Rs)                                                                                                                             | 3 Lac/ 4Lac / 5 Lac / 7.5 Lac / 10 Lac / 12.5 Lac / 15 lac / 20 Lac / 25 Lac<br>50 Lac / 75 Lac / 1 Cr |  |
| Pre & post<br>hospitalization          | Room boarding and nursing charges during<br>Hospitalization as charged by the Hospital<br>where the Insured Person availed medical<br>treatment |                                                                                                        |  |
| ReAssure benefit                       | Medical Practitioners' fees, excluding any<br>charges or fees for Standby Services                                                              |                                                                                                        |  |
| Booster benefit (NCB)                  | Investigative tests or diagnostic procedures<br>directly related to the Insured Event which<br>lead to the current Hospitalization              | Covered up to                                                                                          |  |
|                                        | Medicines, drugs as prescribed by the treating                                                                                                  | Covered up to                                                                                          |  |
| Live healthy                           | Medical Practitioner related to the Insured<br>Event that led to the current Hospitalization                                                    | sum insured                                                                                            |  |
| Preventive health                      | Intravenous fluids, blood transfusion, injection<br>administration charges, allowable<br>consumables and /or enteral feedings                   |                                                                                                        |  |
| checkup                                | Operation theatre charges                                                                                                                       |                                                                                                        |  |
| Modern treatment                       | The cost of prosthetics and other devices or<br>equipment if implanted internally during<br>Surgery                                             |                                                                                                        |  |
| Shared                                 | Intensive Care Unit charges                                                                                                                     |                                                                                                        |  |
| accommodation cash                     | Room rent                                                                                                                                       | No capping on room rent ( i.e. covered up to Sum insured)                                              |  |