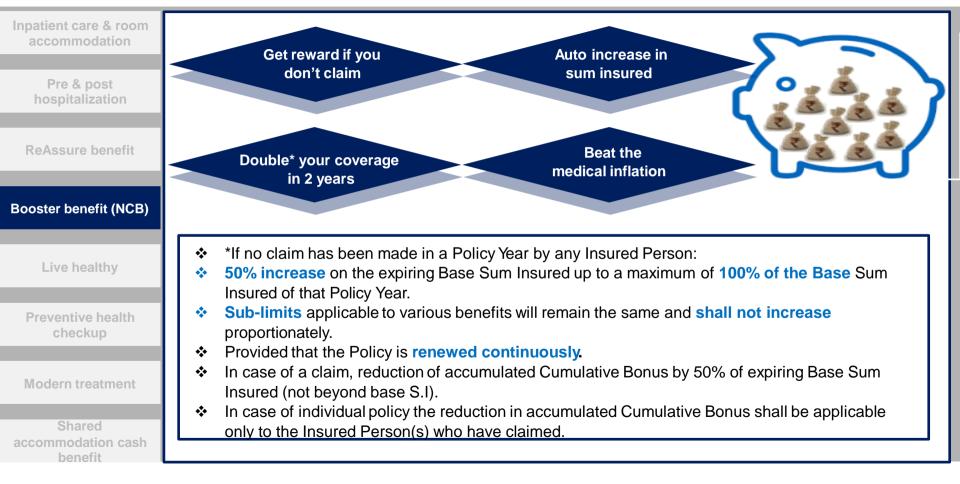

## Get more protection with booster benefit

In case of no claim, sum insured doubles itself in 2 years at no extra cost

\*In case of claim, Booster will reduce 50%

## 4. Booster benefit (NCB)