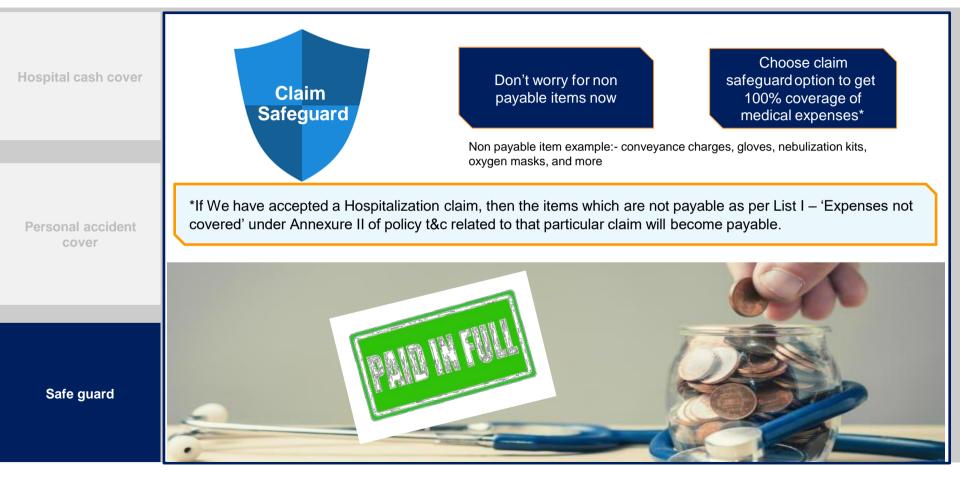

#### Is your claim truly cashless?

Through claim safeguard, customer gets 100% coverage of medical expenses

Non payable item example:- conveyance charges, gloves, nebulization kits, oxygen masks, and more

Claim Safeguard