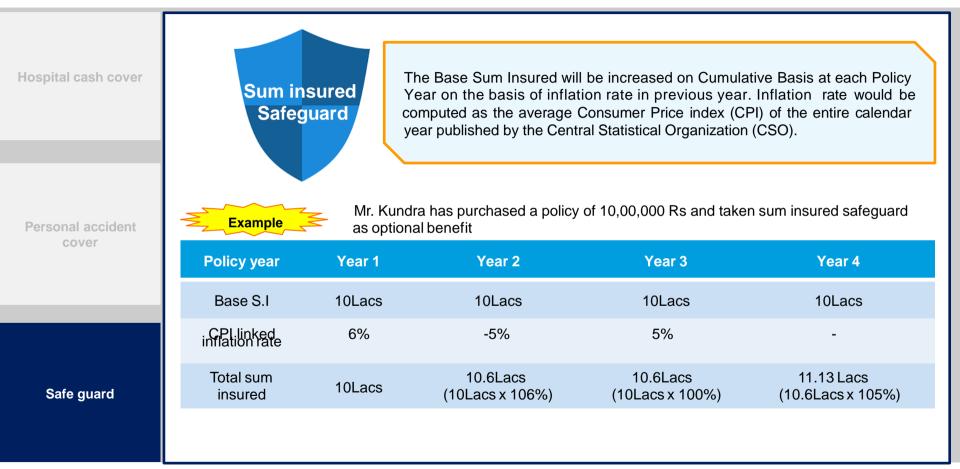

## 2. Safeguard (optional) – 1/3

## 3. Safeguard (optional) – 2/3

## 3. Safeguard (optional) – 3/3