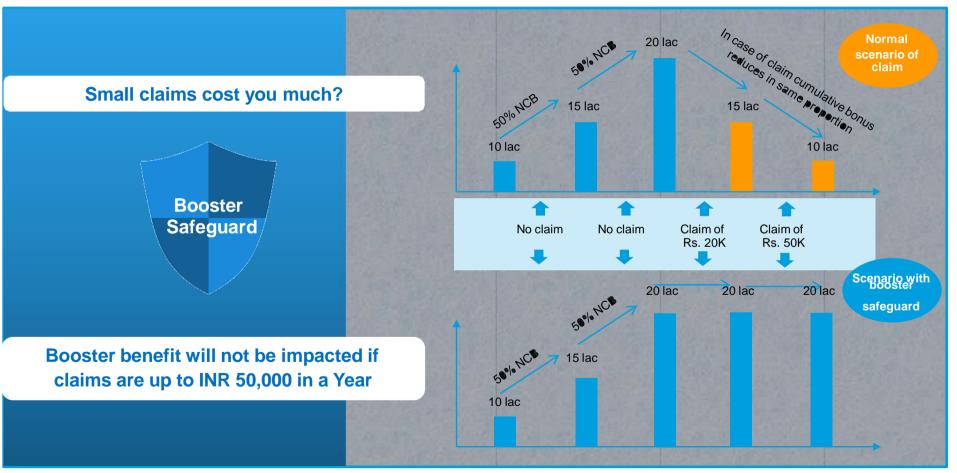

## Get more protection with booster benefit

In case of no claim, sum insured doubles itself in 2 years at no extra cost

\*In case of claim, Booster will reduce 50%

## 4. Booster benefit (NCB)