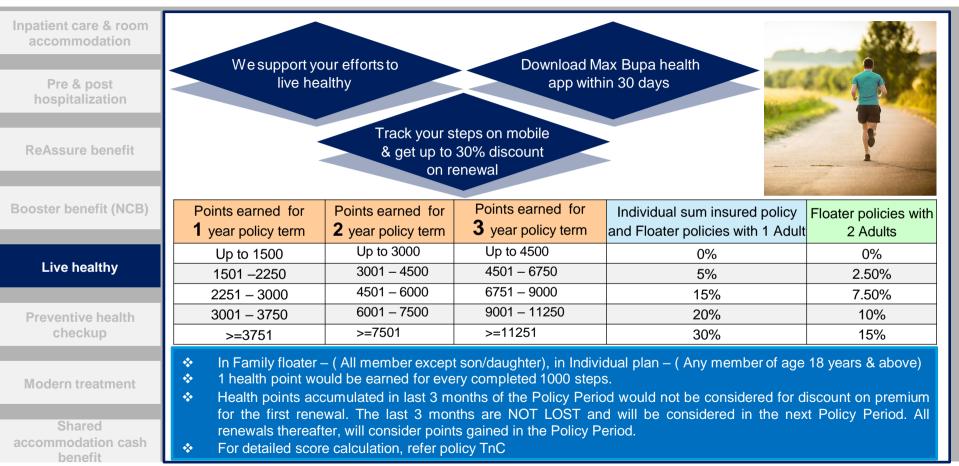

| Shared<br>accommodation cash<br>benefit |                                                                                                                                                                                                                                                                                                                                                                                                                                                    |                                         | Third claim settlement<br>amount for a different /<br>same illness / injury /<br>insured | 5,00,000<br>(100%<br>reassure will<br>trigger again) | 2,00,000<br>(Paid from<br>balance<br>restore, no<br>new trigger) |

## 4. Booster benefit (NCB)





## 5. Live healthy benefit





## 6. Health checkup





## 7. Modern treatment

| Covering modern day treatments to save<br>time,precision in treatment & with faster<br>recovery chances                                                                                                                                                                                                       | covered up to s.i or specified limit,whichever is<br>lower | 60 days pre & 180 days post hospitalization<br>also covered |       |
|---------------------------------------------------------------------------------------------------------------------------------------------------------------------------------------------------------------------------------------------------------------------------------------------------------------|------