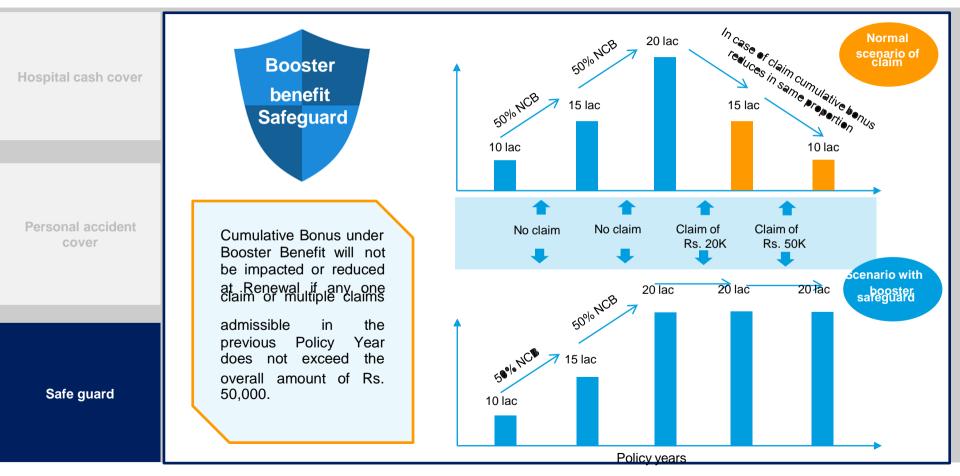

## Get more protection with booster benefit

In case of no claim, sum insured doubles itself in 2 years at no extra cost

\*In case of claim, Booster will reduce 50%

## 4. Booster benefit (NCB)