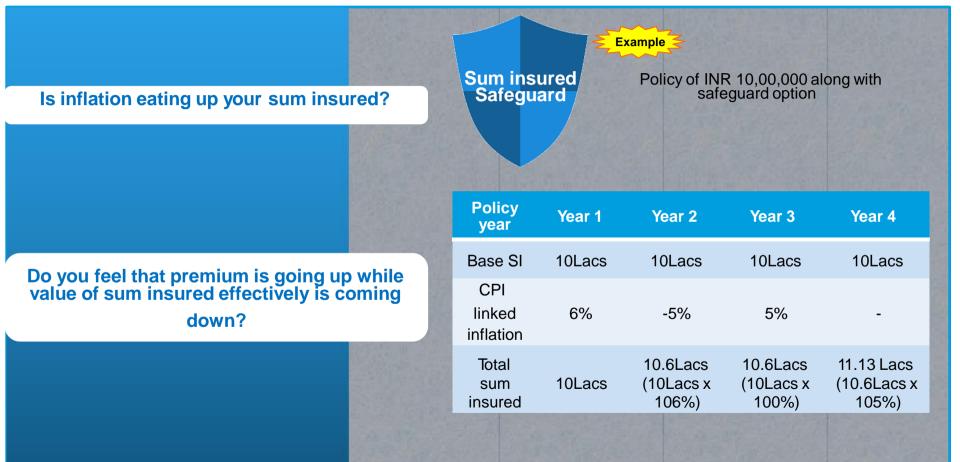

## 2. Safeguard (optional) – 1/3

## 3. Safeguard (optional) – 2/3

## 3. Safeguard (optional) – 3/3