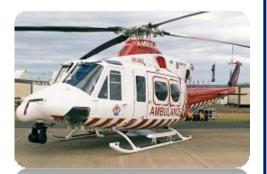

ch Hospitalization in a Network Hospital, We will pay a daily cash amount as specified in the Policy Schedule for the Insured Person for each continuous and completed period of 24 hours of Hospitalization.

Condition: The Insured Person has been admitted in a Hospital for a minimum period of 48 hours continuously.

What not covered: This benefit will not be payable if the Insured Person stays in an Intensive Care Unit or High Dependency Units / wards

## 09. Emergency ambulance (Road) – 1/2





## 09. Emergency ambulance (Air) - 2/2





Ambulance transportation in an airplane or helicopter, for Emergency life threatening health conditions which require immediate and rapid ambulance transportation

Cashless claim: Covered up to Sum Insured Reimbursement claim: Covered up to Rs. 2.5 Lacs



**Condition:** The above coverage is subject to fulfilment of following

- a) We have accepted a claim under Inpatient Care or Day Care Treatment.
- b) Medically Necessary treatment is not available at the location where the In
- c) The Medical Evacuation has been prescribed by a Medical Practitioner and
- d) The insured person is in India and the treatment is required in India only an
- e) The air ambulance provider is registered in India.
- We will cover expenses up to the amount specified in the Policy Schedule for transportation of the Insured

What is not covered: Expenses incurred in return transportation to Insured Person's home by air

## **10. Homecare treatment**





## **11. Daycare treatment**





## **12. Domiciliary treatment**





## 13. Alternative treatment





## 14