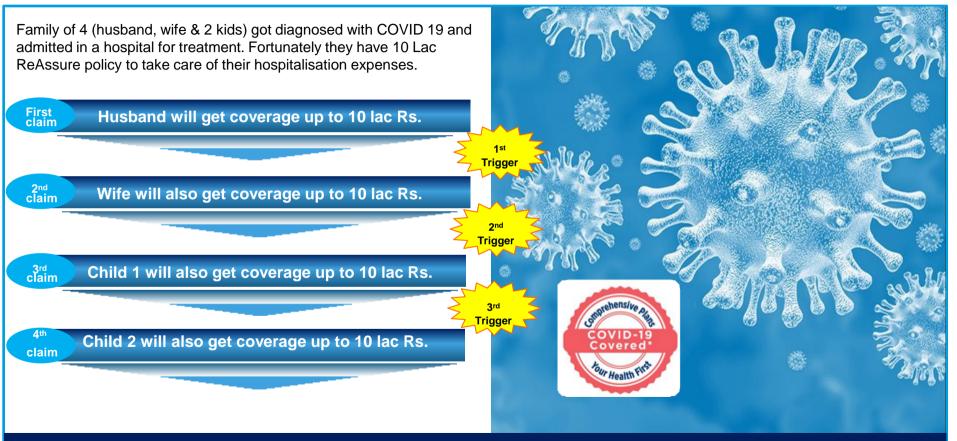

## "ReAssure"

Triggers with the first claim itself.
 No need to wait till entire sum insured is over

- Pays for all ailments for all insured members, No insured or disease restriction
- ReAssure is unlimited so that you never fall short of coverage Claim as many times as needed\*

\*Single claim will not exceed base sum insured

## How does it work- 1/2

ReAssure benefit provides unlimited reinstatement for same & different illness as well at no extra cost.

## How does it work- 2/2

**ReAssure benefit provides unlimited reinstatement for same & different illness as well at no extra cost.** 